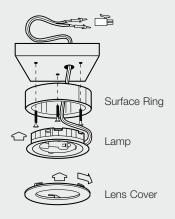

#### Surface mounted ring for Halogen Lamp

Finish: plastic with fastening screws for optional surface mounting of 823.94 light.

| modifiing of 020.04 light. |            |
|----------------------------|------------|
| Color                      | Cat. No.   |
| white                      | 823.94.790 |
| black                      | 823.94.390 |
| gold                       | 823.94.890 |
| chrome                     | 823.94.290 |
| nickel-matt                | 823.94.690 |

Packing: 1 pc.

- Recess-Mounted.
- Press fit into installation hole.
   No screws required.
- Use with Häfele power supply only.
- Lens covers twist off for easy access for bulb replacement.
- Can be used surface-mount with optional ring.
- Mounting instructions provided with each light.
- · Complete with bulb installed.
- Replacement G4 bulbs available.