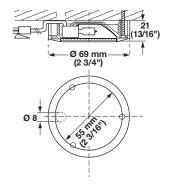

## Recess-mounted, 12 volt halogen lamp

Includes 2000 mm (78 % ") lead with plug contacts. Finish: plastic with glass lens

| Color       | 10 watt/clear lens | 20 watt/clear lens |
|-------------|--------------------|--------------------|
| white       | 823.94.710         | 823.94.720         |
| black       | 823.94.310         | 823.94.320         |
| gold        | 823.94.810         | 823.94.820         |
| chrome      | 823.94.210         | 823.94.220         |
| nickel-matt | 823.94.610         | 823.94.620         |

Packing: 1 pc.

- Recess-Mounted.
- Press fit into installation hole.
   No screws required.
- Use with Häfele power supply only.
- Lens covers twist off for easy access for bulb replacement.
- Can be used surface-mount with optional ring.
- Mounting instructions provided with each light.
- · Complete with bulb installed.
- Replacement G4 bulbs available.