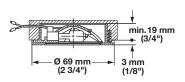

## Recess-mounted, 12 volt halogen lamp

Includes 2000 mm (78 % ") lead with plug contacts. Finish: plastic with glass lens

| Color       | 10 watt/clear lens | 20 watt/clear lens |
|-------------|--------------------|--------------------|
| white       | 823.94.710         | 823.94.720         |
| black       | 823.94.310         | 823.94.320         |
| gold        | 823.94.810         | 823.94.820         |
| chrome      | 823.94.210         | 823.94.220         |
| nickel-matt | 823.94.610         | 823.94.620         |

Packing: 1 pc.

- Recess-Mounted.
- Press fit into installation hole.
   No screws required.
- Use with Häfele power supply only.
- Lens covers twist off for easy access for bulb replacement.
- Can be used surface-mount with optional ring.
- Mounting instructions provided with each light.
- · Complete with bulb installed.
- Replacement G4 bulbs available.