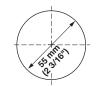

|           | v          |
|-----------|------------|
| Size      | Cat. No.   |
| 55mm dia. | 001.07.513 |
| 58mm dia. | 001.07.522 |

Packing: 1 pc.