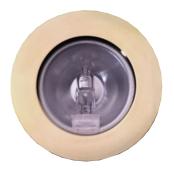

## Recess-mounted, 12 volt halogen lamp

Includes 2000 mm (78 % ") lead with plug contacts. Finish: plastic with glass lens

| Color       | 10 watt/clear lens | 20 watt/clear lens |
|-------------|--------------------|--------------------|
| white       | 823.94.710         | 823.94.720         |
| black       | 823.94.310         | 823.94.320         |
| gold        | 823.94.810         | 823.94.820         |
| chrome      | 823.94.210         | 823.94.220         |
| nickel-matt | 823.94.610         | 823.94.620         |

Packing: 1 pc.

- Recess-Mounted.
- Press fit into installation hole.
   No screws required.
- Use with Häfele power supply only.
- Lens covers twist off for easy access for bulb replacement.
- Can be used surface-mount with optional ring.
- Mounting instructions provided with each light.
- · Complete with bulb installed.
- Replacement G4 bulbs available.